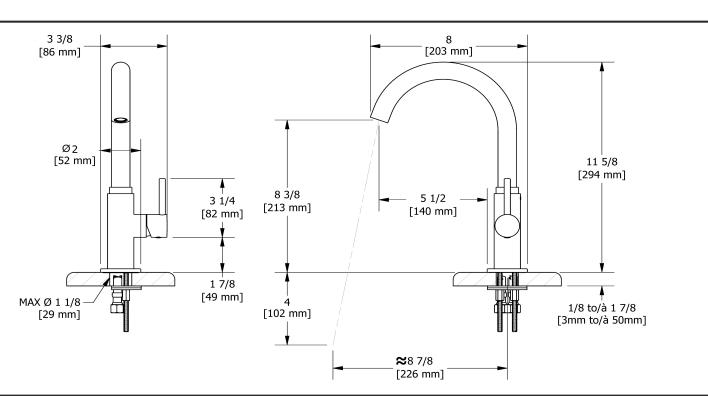

Azure single hole prep sink faucet AZ601

## **Descriptions**

- Swivel spout
- 3/8" speedway compression